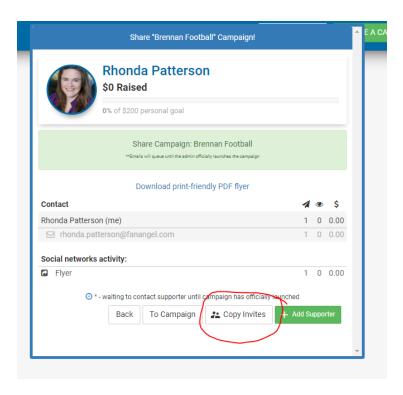

When the returning guys click it, they'll enter their email address, and it will pop up and say profile found, login (they'll click on that link and login)

Then, this will pop up, they'll click join

The next screen will be the area that allows them to add contacts - returners will click on copy invites to see everyone they had last time

Then, they will click on the "select all" (or individual contacts they choose), then click confirm import at bottom.

They should then be all set!