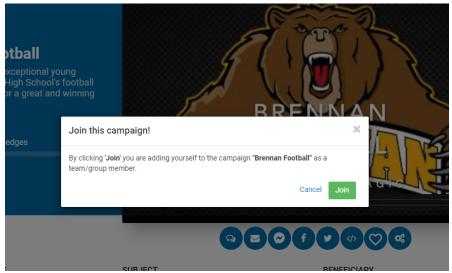

When the returning guys click it, they'll enter their email address, and it will pop up and say profile found, login (they'll click on that link and login)

Then, this will pop up, they'll click join

The next screen will be the area that allows them to add contacts - returners will click on copy invites to see everyone they had last time