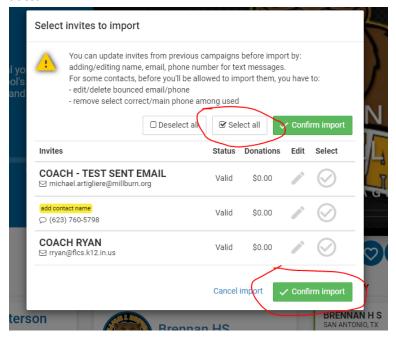

Then, they will click on the "select all" (or individual contacts they choose), then click confirm import at bottom.

They should then be all set!