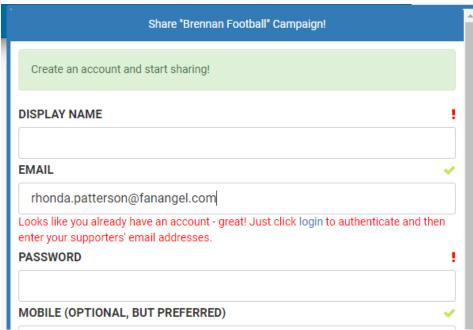

When the returning guys click it, they'll enter their email address, and it will pop up and say profile found, login (they'll click on that link and login)

Then, this will pop up, they'll click join

The next screen will be the area that allows them to add contacts - returners will click on copy invites to see everyone they had last time